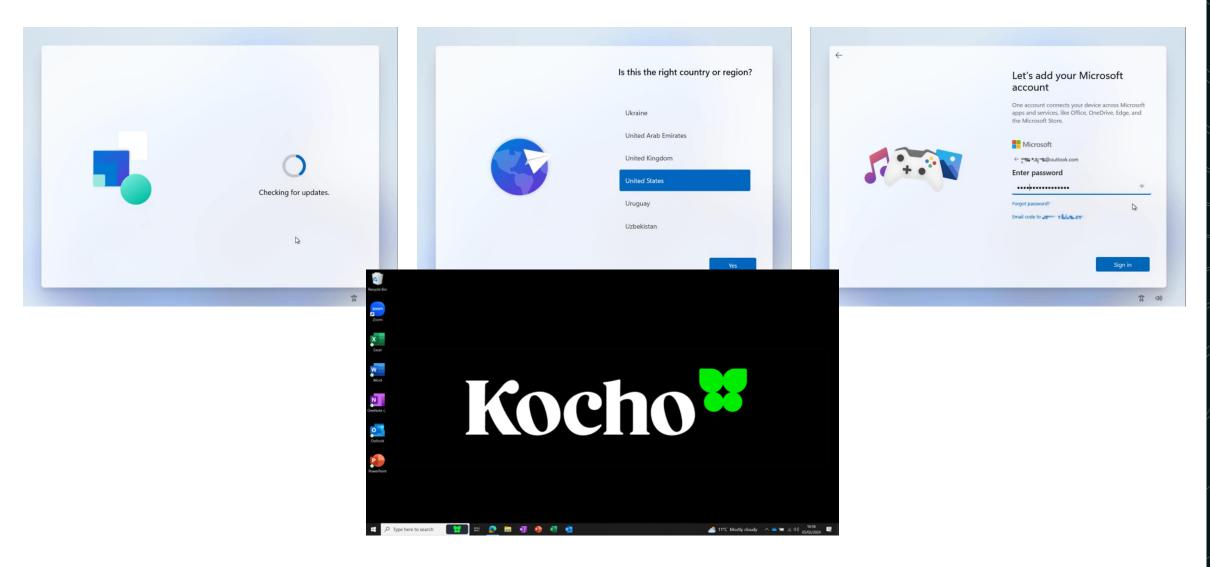

## W11 Autopilot Experience – Laptop

BECOME GREATER KOCHO.CO.UK

- → Kocho can provide an automated end-user computing journey
- → Improved onboarding and user lifecycle journey
- ightarrow Better control and visibility of devices
- $\rightarrow$  Cost management