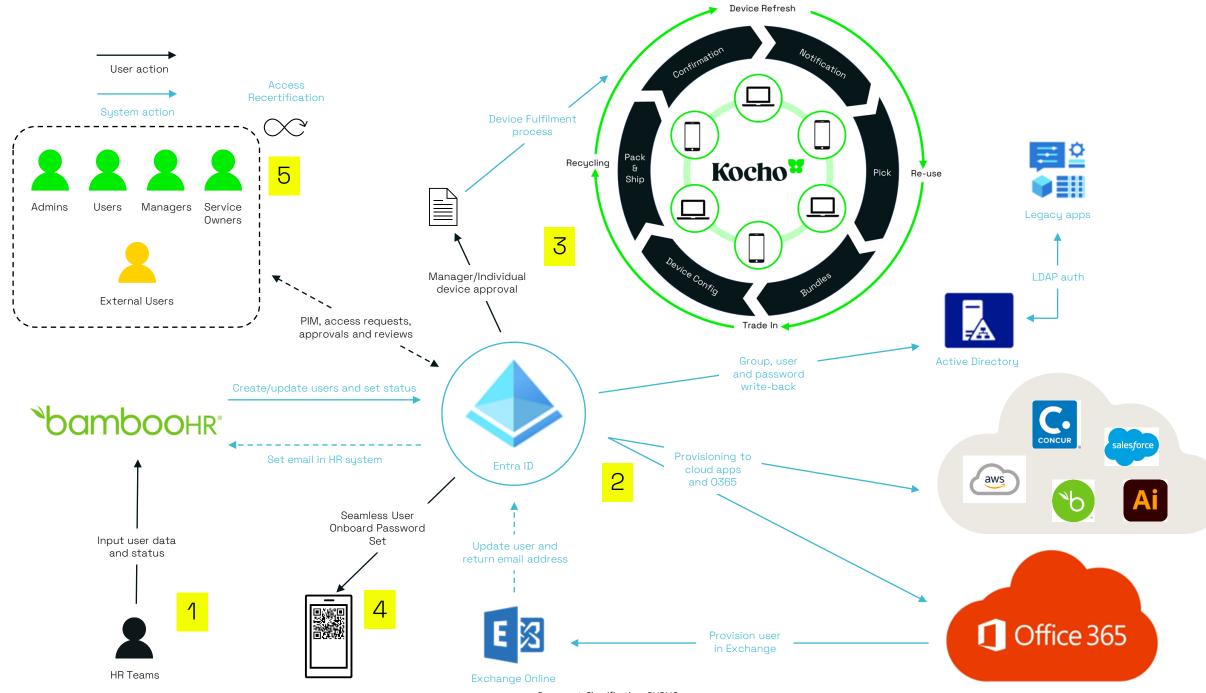

## Single service for device lifecycle

- → The Kocho solution fully manages the end-to-end life cycle of devices for you, delivering:
  - $\rightarrow$  Catalogue management
  - $\rightarrow$  Request Validation
  - $\rightarrow$  Approval Management
  - $\rightarrow$  Request Logging
  - $\rightarrow$  Fulfilment
  - $\rightarrow$  Resolution
  - $\rightarrow$  Stock Management
  - $\rightarrow$  Recycling & Reuse

### Automated joiner communications

## Your Kocho tools arrive!

Document Classification: PUBLIC

Pick your device

communications

The right tools arrive

BECOME GREATER KOCHO.CO.UK