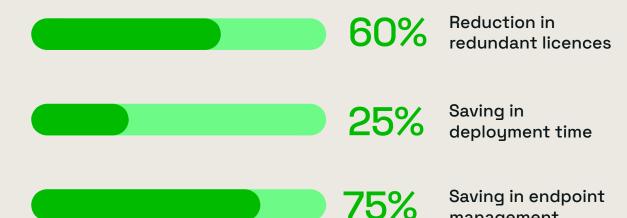

#### Save time and money

By utilising the full suite of tools, you can reduce third-party licences, save time, and cut costs.

### Better efficiency and productivity

Collaboration and automated management tools improve workflows, cut admin, and minimise support issues.

Increase in file sharing productivity

Fewer helpdesk tickets

management

Faster resolution times